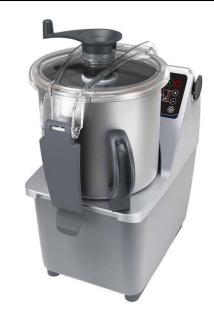

## Vegetable Slicer Cutter Slicer 7 Lt - Variable Speed - Japan

| ITEM #  |  |
|---------|--|
| MODEL # |  |
| NAME #  |  |
|         |  |
| SIS #   |  |
| AIA #   |  |

602325 (K70VVIJ)

Cutter Mixer 7 It capacity, variable speed. Supplied with micro toothed blade rotor and stainless steel bowl, JIS plug, 100V/1 (Japan)

#### Item No.

2 in 1 machine: table-mounted cutter and emulsifier thanks to the ergonomic and easily dismountable scraper, in heavy duty composite material, for liquidising, mixing and mincing in a matter of seconds. Stainless steel 7 litre bowl with high chimney to increase the real capacity of the bowl. Unique bowl design for mixing both large or small quantities. Transparent lid to check consistency of food and to eventually add ingredients without having to open the lid. Hinged cover, when lifted, remains open to permit a fast and easy check of preparation. Micro toothed blades in 420 AISI stainless steel. All parts are easily dismantled and dishwasher safe. Multiple safety devices ensure the machine will only operate when the cover is properly closed and all parts are correctly positioned. Flat and waterproof control panel with on/ off button, pulse function and variable speed (from 300 to 3700 rpm).

#### Main Features

- Emulsifier function (scraper) included as standard.
- All parts in contact with food are removable without the use of tools, completely dismountable and dishwasher safe.
- Pulse function for coarse chopping.
- Base fixed cover for a better handling.
- Capacity: for 50-150 meals per service.
- Delivered with:
  - -7 It stainless steel cutter bowl, transparent lid, scraper and microtoothed blade rotor.

#### Construction

- Stainless steel bowl has a high chimney to ensure high productivity also when processing liquids.
- IPX5 (IP55) waterproof, flat, touch-control panel.
- Compact and portable design.
- Asynchronous industrial motor with no brushes for high reliability and quiet functioning, stainless steel motor shaft.
- Improved ventilation system to manage smoothly heavy duty use.
- Reinforced feet to withstand the repeated handling of the unit.
- Food processing at 10 variable speeds: 300-3700 rpm