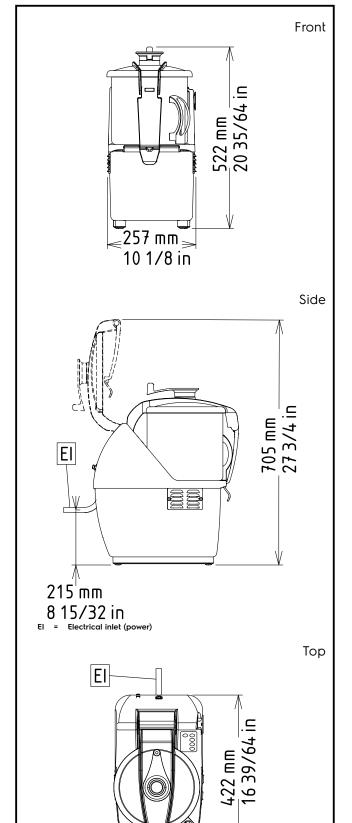

**Key Information:** 

External dimensions, Width: 256 mm 422 mm External dimensions, Depth: 522 mm External dimensions, Height: Shipping weight: 24 kg